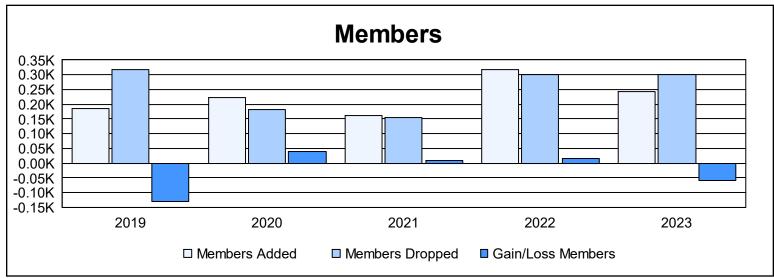

District LD 1 As of June 2023 Cumulative

| Year      | New<br>Clubs | Dropped<br>Clubs | Gain/<br>Loss<br>Clubs | New<br>Members | Charter<br>Members | Reinstate<br>Members | Transfer<br>Members | Total<br>Member<br>Added | Total<br>Members<br>Dropped | Gain/<br>Loss<br>Members |
|-----------|--------------|------------------|------------------------|----------------|--------------------|----------------------|---------------------|--------------------------|-----------------------------|--------------------------|
| 2018-2019 | 0            | 4                | -4                     | 159            | 5                  | 17                   | 4                   | 185                      | 316                         | -131                     |
| 2019-2020 | 3            | 0                | 3                      | 137            | 79                 | 5                    | 3                   | 224                      | 183                         | 41                       |
| 2020-2021 | 1            | 1                | 0                      | 132            | 26                 | 4                    | 1                   | 163                      | 154                         | 9                        |
| 2021-2022 | 3            | 1                | 2                      | 206            | 100                | 2                    | 9                   | 317                      | 300                         | 17                       |
| 2022-2023 | 1            | 5                | -4                     | 193            | 38                 | 7                    | 6                   | 244                      | 302                         | -58                      |
| Average   | 2            | 2                | -1                     | 165            | 50                 | 7                    | 5                   | 227                      | 251                         | -24                      |