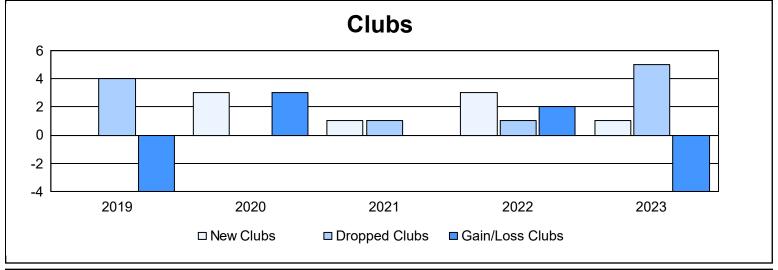

District LD 1 As of June 2023 Cumulative

| Year      | New<br>Clubs | Dropped<br>Clubs | Gain/<br>Loss<br>Clubs | New<br>Members | Charter<br>Members | Reinstate<br>Members | Transfer<br>Members | Total<br>Member<br>Added | Total<br>Members<br>Dropped | Gain/<br>Loss<br>Members |
|-----------|--------------|------------------|------------------------|----------------|--------------------|----------------------|---------------------|--------------------------|-----------------------------|--------------------------|
| 2018-2019 | 0            | 4                | -4                     | 159            | 5                  | 17                   | 4                   | 185                      | 316                         | -131                     |
| 2019-2020 | 3            | 0                | 3                      | 137            | 79                 | 5                    | 3                   | 224                      | 183                         | 41                       |
| 2020-2021 | 1            | 1                | 0                      | 132            | 26                 | 4                    | 1                   | 163                      | 154                         | 9                        |
| 2021-2022 | 3            | 1                | 2                      | 206            | 100                | 2                    | 9                   | 317                      | 300                         | 17                       |
| 2022-2023 | 1            | 5                | -4                     | 193            | 38                 | 7                    | 6                   | 244                      | 302                         | -58                      |
| Average   | 2            | 2                | -1                     | 165            | 50                 | 7                    | 5                   | 227                      | 251                         | -24                      |